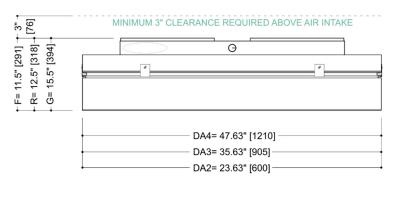

## DESIGN-AIRE - Fan Filter Module - SLIM LINE SERIES

| Length   | Volts     | Filter Media | Motor Type    | Filter Frame              | Flow Direction | Certification            |
|----------|-----------|--------------|---------------|---------------------------|----------------|--------------------------|
| DA4 (4') | 1 (115 V) | H (HEPA)     | AC (AC Motor) | F (Standard)              | D (Standard)   | T (ETL – North America)  |
| DA3 (3') | 2 (230 V) | U (ULPA)     | EC (EC Motor) | R (Room side replaceable) | V (Reverse)    | M (CE – Europe)          |
| DA2 (2') |           |              |               | G (Pharmaseal 9")         |                | K (RoHS – International) |