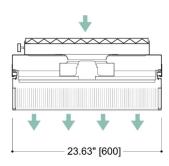

## STANDARD DESIGN-AIRE FEATURES:

- ✓ Durable aluminum housing
- ✓ HEPA filter rated 99.99% efficient at 0.3µ (Alternate, ULPA filter rated 99.995% efficient at 0.12 µ)
- ✓ ISO 5 (Class 100) conditions
- ✓ Convenience outlet for connecting multiple units
- ✓ 2 year limited warranty on parts and labour

## OPTIONAL FEATURES: Pre-filters 1" high, disposable pre-filters, MERV 8 (default) 2" high, disposable pre-filters, MERV 8 No pre-filters Notes / Comments: Housing Material Aluminum (default) Painted, Silver Painted, White Stainless Steel