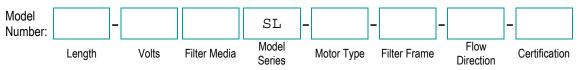

## DESIGN-AIRE - Fan Filter Module - SLIM LINE SERIES

| Length   | Volts     | Filter Media | Motor Type    | Filter Frame              | Flow Direction | Certification            |
|----------|-----------|--------------|---------------|---------------------------|----------------|--------------------------|
| DA4 (4') | 1 (115 V) | H (HEPA)     | AC (AC Motor) | F (Standard)              | D (Standard)   | T (ETL – North America)  |
| DA3 (3') | 2 (230 V) | U (ULPA)     | EC (EC Motor) | R (Room side replaceable) | V (Reverse)    | M (CE – Europe)          |
| DA2 (2') |           |              |               | G (Pharmaseal 9")         |                | K (RoHS – International) |